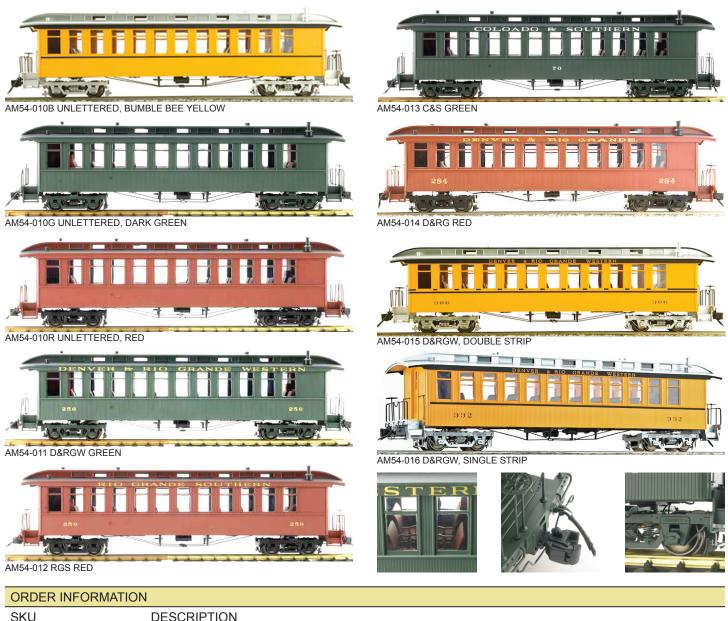

## **JACKSON & SHARP COACH**

1:20.3 SCALE • 45 mm GAUGE

| 300       | DESCRIPTION                                                                           |
|-----------|---------------------------------------------------------------------------------------|
| AM54-010B | Coach - Unlettered, Bumble Bee Yellow Single Strip, 4 car set                         |
| AM54-010G | Coach - Unlettered, Green, 4 car set                                                  |
| AM54-010R | Coach - Unlettered, Red, 4 car set                                                    |
| AM54-011  | Coach - D&RGW Green, 4 car set, A) 257 B) 281 C) 285 D) 302                           |
| AM54-012  | Coach - RGS Red, 4 car set, A) 253 B) 254 C) 255 D) 258                               |
| AM54-013  | Coach - C&S Green, 4 car set, A) 71 B) 73 C) 74 D) 77                                 |
| AM54-014  | Coach - D&RG Red, 4 car set, A) 274 B) 284 C) 306 D) 309                              |
| AM54-015  | Coach - D&RGW Bumble Bee Yellow Double Stripe, 4 car set, A) 280 B) 306 C) 320 D) 284 |
| AM54-016  | Coach - D&RGW Bumble Bee Yellow Single Stripe, 4 car set, A) 330 B) 331 C) 332 D) 333 |