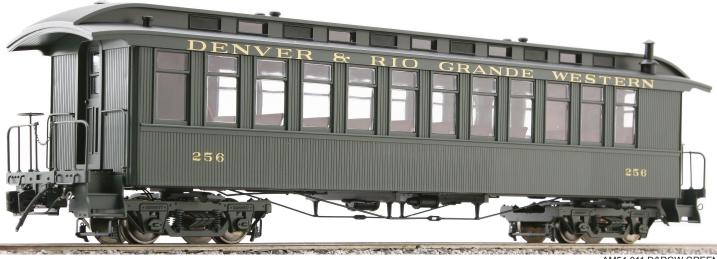

## **JACKSON & SHARP COACH**

1:20.3 SCALE • 45 mm GAUGE

AM54-011 D&RGW GREEN

Accucraft's D&RGW passenger cars were originally built by the Jackson Sharp company in the early 1880's. The D&RG rebuilt them over the years with larger windows, and other improvements on an as needed basis! In the 1920's the coaches went through the car shops again to have more improvements made! This included having the bodies and platforms lowered, under-frame reinforced, and extension side bearings installed. Accucraft's models are of the later rebuilt cars.

The C&S and RGS all acquired these cars over the years, and the D&RG, and the D&RGW rebuilt these cars so many times that today it can be hard to tell how many changes were done. If you would like to see a very nice restoration of these coaches visit the Colorado State Railway Museum in Golden Colorado.

| SPECIFICATIONS |                             |
|----------------|-----------------------------|
| Scale          | 1:20.3                      |
| Gauge          | 45 mm                       |
| Mini. radius   | 48 in.                      |
| Dimensions     | 27.5 x 5 x 7.38 in.         |
| Construction   | Plastic body, brass casting |
| Features       | Die-cast sprung trucks      |
|                | Metal wheels                |
|                | Full interior details       |
|                | Full underbody details      |
|                | Operating doors             |
|                | Working knuckle couplers    |
|                | Interior lighting           |